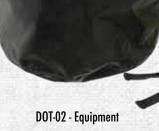

DOT bags are easy to work with, safe and specially adapted for fire and rescue vehicles.

Available in two styles - the DOT-01 is perfect for protective clothing with a separate, sealed pocket inside for the storage of clean clothes. The DOT-02 can be roll into a compact shape for easy transport or storage and features a handy contamination indicator on the handle which can display green for clean or red for soiled.

- Available in two styles: DOT-01 ALI Round and DOT-02 Equipment
- For the safe stowage and transportation of contaminated PPE •
- Made from Polyester reinforced with polyvinyl chloride .
- . Can be cleaned and reused

| CODE   | DESCRIPTION         |
|--------|---------------------|
| DOT-01 | DOT All-Purpose Bag |
| DOT-02 | DOT Equipment Bag   |

STRUCTURAL FIREFIGHTING DECONTAMINATION