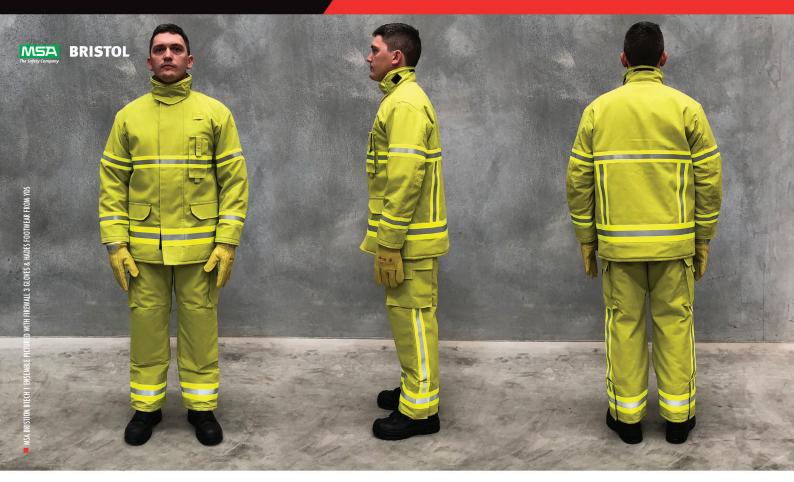

## BTECH STRUCTURAL FIREFIGHTING ENSEMBLE

The philosophy behind BTech was to produce a comfortable and practical garment, without any compromise to safety.

The short style jacket is designed with ergonomic fit. The trouser measurements provide adequate overlap, so that there is no gap between coat and trousers when bending.

#### **JACKET**

- A. Stiff collar providing full protection for the neck and throat.
- B. Flip back throat tab.

C. Two large Welt pockets with mitred flaps, radio pocket and mic loop.

- D. Large internal pocket with care and maintenance label.
- E. Moulded zip front with hook & loop fastened flap.
- F. Cuffs with neoprene anti-wicking barrier.
- G. American Specification 3M triple trim.
- H. Hanger loop on under collar.
- I. Large logo / service branding area on the back of the jacket.

#### TROUSERS

J. Standard waist trousers with side elastication.

K. Two Bellow pockets with rectangular flaps and metal eyelets.

- L. Fixed braces.
- M. Back seat with yoke.
- N. Curved knee pads and Aramid felt internal pads.
- 0. Internal hip patch pocket.
- P. Plain trouser hems with Neoprene anti-wicking panels.
- Q. American Specification 3M triple trim.
- R. Hanger loop on back of the trousers.