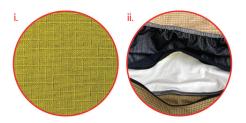

#### FABRIC & MOISTURE BARRIER OPTIONS

Pac Fire's standard BTech garments are constructed with a lime coloured TITAN 1220 (i) outershell fabric.

Pac Fire's standard BTech 2 includes a GORE® Fireblocker® moisture barrier (ii). BTech 2 can be customised with a different moisture barrier on request.

Lead times apply for BTech 2, custom specified moisture barriers and outershell fabrics.

## BENEFITS OF INCLUDING A MOISTURE BARRIER

The moisture barrier provides added protection from external water penetrating the garment and contacting the skin while effectively wicking away sweat keeping the wearer cool, protecting against steam related injuries and mitigating heat stress.