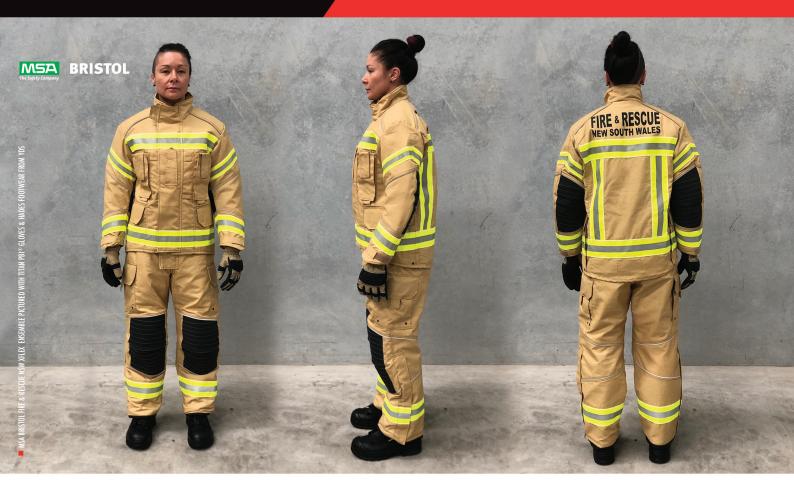

#### **JACKET**

- A. Tapered body shape.
- B. Waist hem curved up at front and down at back delivering optimum coverage and overlap where needed.
- C. Shoulder yoke shaped for comfort, especially while wearing breathing apparatus.
- D. Under arm gussets paired with unique shoulder shape allow for full rotational arm movement.
- E. Double zip flap extends to neck with internal zip guard to protect throat.
- F. Stiff standalone collar providing full protection for the neck and throat with soft knitted inner collar.
- G. Ergonomic 3D articulated elbow for greater flexion. SECURISKIN for increased abrasion resistance and durability

- H. Hem of sleeve curved over back of hand for additional protection.
- I. Deep return ensures gloves interface well inside the sleeve. Includes internal thumb loops.
- J. Two large landscape pockets with drain holes, radio pocket, a pen pocket, torch holder and a hidden vertical pocket under
- K. American Specification 3M perforated triple trim with Trim
- L. Inspection port with zip closure.
- M. Hanging loop for storage.
- N. Large logo / service branding area on the back of the

#### **TROUSERS**

- O. Natural waistline at front with high curved back.
- P. Centrally placed double zip including hook and loop with press stud fastener.
- Q. Removable "H" pattern braces with unique webbing slide
- R. Fully articulated, 3D knee shaping greater movement. SECURISKIN coating delivers durability and protection.
- S. Large twin action pleat cargo pockets with drain holes.

- T. American Specification 3M perforated triple trim with Trim
- U. Extra large inspection port with zip closure.
- V. Telescopic trouser cuff to minimise convective heat flow up
- W. Leg opening designed for ease of donning.
- X. Hanger loop for easy storage.