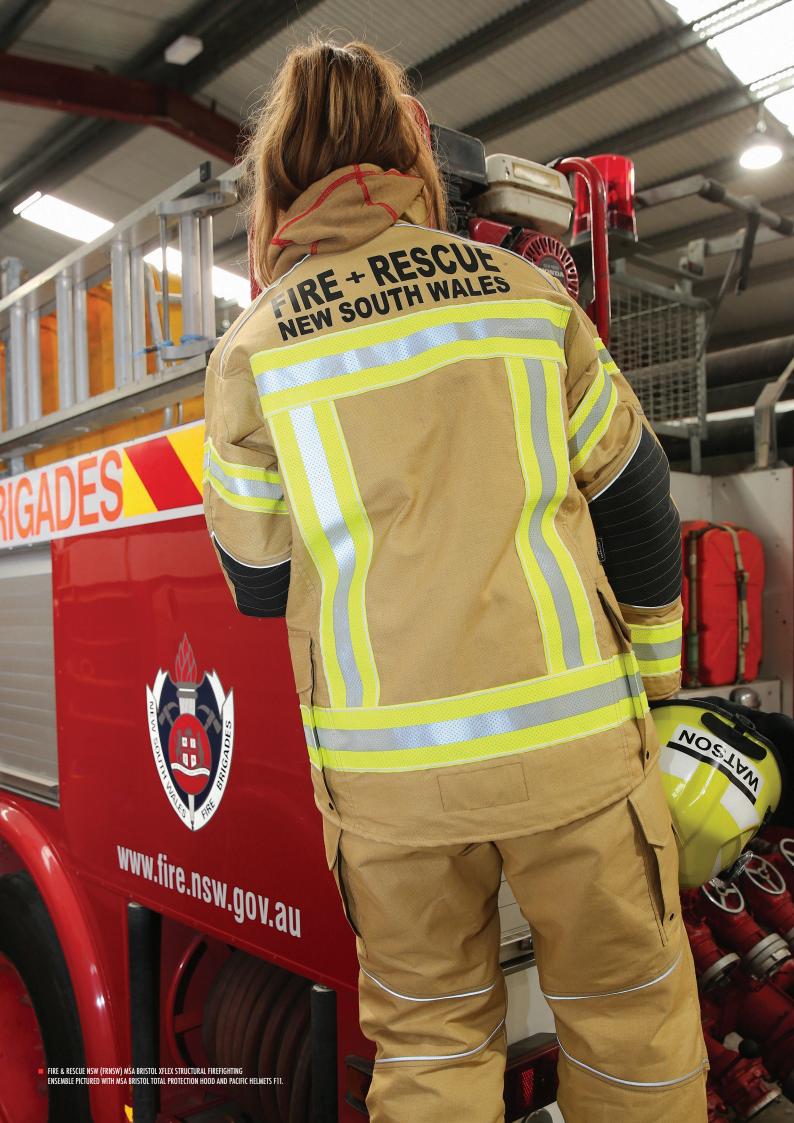

#### **JACKET**

- A. Tapered body shape.
- B. Waist hem curved up at front and down at back delivering optimum coverage and overlap where needed.
- C. Shoulder yoke shaped for comfort, especially while wearing breathing apparatus.
- D. Under arm gussets paired with unique shoulder shape allow for full rotational arm movement.
- E. Double zip flap extends to neck with internal zip guard to protect throat.
- F. Stiff standalone collar providing full protection for the neck and throat with soft knitted inner collar.
- G. Ergonomic 3D articulated elbow for greater flexion. SECURISKIN for increased abrasion resistance and durability

- H. Hem of sleeve curved over back of hand for additional protection.
- I. Deep return ensures gloves interface well inside the sleeve. Includes internal thumb loops.
- J. Two large landscape pockets with drain holes, radio pocket, a pen pocket, torch holder and a hidden vertical pocket under
- K. American Specification 3M perforated triple trim with Trim
- L. Inspection port with zip closure.
- M. Hanging loop for storage.
- N. Large logo / service branding area on the back of the